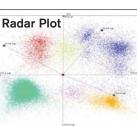

The radar plot provides multidimensional view of data without drawing a single gate. Clusters easily appear revealing relevant and rare population typically not seen using traditional bivariate plots and gating strategies

- Simplifies multiparametric data analysis into interactive display
- Enables quick pattern recognition analysis
- · Analyze all events in a single view