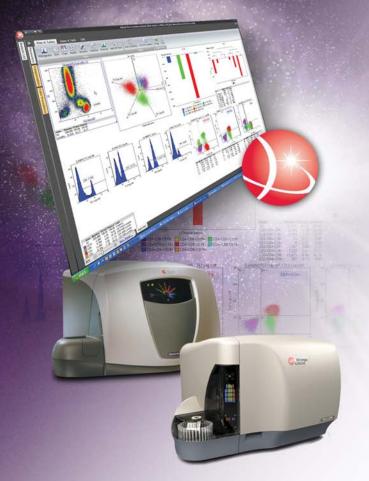

# Explore new dimensions in flow cytometry analysis

# Kaluza analysis software

Genomics Cell Analysis Particle Characterization Capillary Electrophoresis Lab Automation Centrifugation Bioseparation Lab Tools

Today, more colors require more plots, events, protocol complexity and ultimately increased analysis time. Kaluza software challenges today's solutions with a new vision of what flow cytometry analysis should be. Designed to simply, efficiently and quickly analyze multicolor, multiparametric data, Kaluza proficiently manages your analysis from the cytometers of today and tomorrow.

## Intelligent Workspace Design

Kaluza's innovative dynamic workspace allows flexibility and freedom of organizing displays with minimal effort providing an intuitive environment for data exploration.

- Analyze directly from report or plot sheet
- Drag & drop plots into a report page
- Multiple report layouts per sample