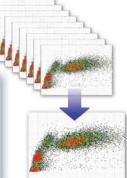

## **Data Merge**

The data merge feature enables better measurement of rare populations and facilitates analysis of longitudinal and time course studies

- Easily combine multiple files for quality analysis
- Enables better measurement of rare populations
- Facilitates analysis of longitudinal and time course studies