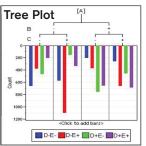

#### **Multiparametric Plots**

Kaluza's innovative multiparametric plots revolutionize the way multicolor data is analyzed.

The tree plot can easily represent what typically requires dozens of plots, gates and regions do. Each phenotype can be used as a gate for further data exploration.