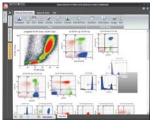

## Intelligent Workspace Design

Kaluza's innovative dynamic workspace allows flexibility and freedom of organizing displays with minimal effort providing an intuitive environment for data exploration.

- Analyze directly from report or plot sheet
- Drag & drop plots into a report page
- Multiple report layouts per sample

# **Plot Management**

Kaluza's unique Auto-Layout design intelligently reconfigures your workspace for you. Minimizes the clicks required to create and maintain your workspace to save you time and frustration.