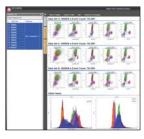

#### Multi-File Analysis

Analysis of multiple datasets is as simple as a drag & drop into the intuitive analysis list. Composite analysis allows you to quickly and easily change compensation and create overlays with multiple files.