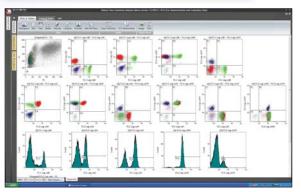

#### **Multiparametric Plots**

Kaluza's innovative multiparametric plots revolutionize the way multicolor data is analyzed.

The tree plot can easily represent what typically requires dozens of plots, gates and regions do. Each phenotype can be used as a gate for further data exploration.

The radar plot provides multidimensional view of data without drawing a single gate. Clusters easily appear revealing relevant and rare population typically not seen using traditional bivariate plots and gating strategies

- Simplifies multiparametric data analysis into interactive display
- Enables quick pattern recognition analysis
- · Analyze all events in a single view